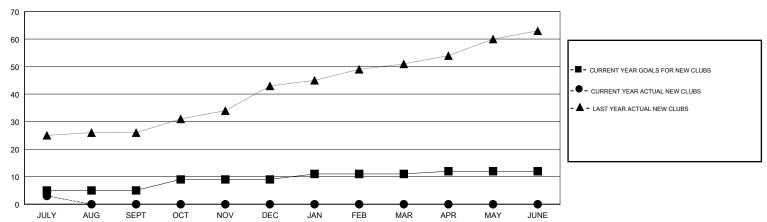

as of: 07/31/2018

#### GMT: SWADESH RANJAN SAHA

## LOCATION INDIA

**GMT CA** 

| Clubs  RESULTS FOR 2018-2019 |   |   |   | Members  RESULTS FOR 2018-2019 |     |     |     |
|------------------------------|---|---|---|--------------------------------|-----|-----|-----|
|                              |   |   |   |                                |     |     |     |
| JULY/AUG/SEPT                | 5 | 3 | 1 | JULY/AUG/SEPT                  | 145 | 102 | 264 |
| OCT/NOV/DEC                  | 4 | 0 | 0 | OCT/NOV/DEC                    | 150 | 0   | 0   |
| JAN/FEB/MAR                  | 2 | 0 | 0 | JAN/FEB/MAR                    | 100 | 0   | 0   |
| APR/MAY/JUNE                 | 1 | 0 | 0 | APR/MAY/JUNE                   | 75  | 0   | 0   |

#### GOALS AND ACTUAL NEW CLUBS CUMULATIVE



## GOALS AND ACTUAL MEMBERS CUMULATIVE



| - ■ - MEMBER GROWTH NET GOAL      |  |
|-----------------------------------|--|
| - ● - MEMBER GROWTH ACTUAL        |  |
| - ▲ - LAST YEAR MEMBERSHIP ACTUAL |  |
|                                   |  |
|                                   |  |
|                                   |  |

| DROPPED CLUBS: 1 |     |
|------------------|-----|
| DROPPED MEMBERS  |     |
| DECEASED         | 1   |
| CLUB CANCELLED   | 1   |
| OTHER            | 262 |
| TOTAL            | 264 |

| 21 CLUBS OF 166 ADDED 1 OR MORE |   |
|---------------------------------|---|
| NEW MEMBERS                     |   |
|                                 |   |
|                                 |   |
|                                 | 1 |

MALE 4,286 (75.54%)
FEMALE 1,388 (24.