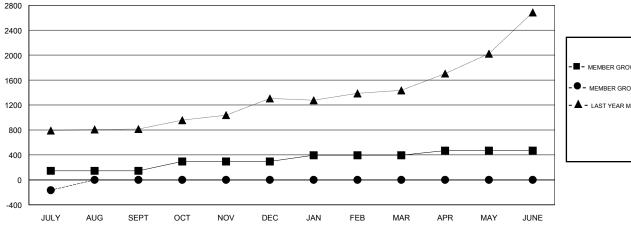

## GOALS AND ACTUAL MEMBERS CUMULATIVE

| - ■ - MEMBER GROWTH NET GOAL      |  |
|-----------------------------------|--|
| - ● - MEMBER GROWTH ACTUAL        |  |
| - ▲ - LAST YEAR MEMBERSHIP ACTUAL |  |
|                                   |  |
|                                   |  |
|                                   |  |